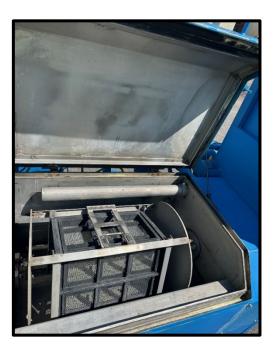

# Used MPT-2 (Mini Parts Tumbler)

**Description**: Immersion & spray wash unit for precision cleaning of critical parts including delicate parts. Fully adjustable parameters to accommodate varying parts. Comparable to a Ransohoff lean jet in a much smaller footprint.

#### **Unit Specifications:**

Manufacturer: KEMAC/ NOBLES Heated Wash/ Heated Rinse/ Heated Dry Construction: 304 Stainless Steel Heat: Electric Number of Process Baskets: 2 Basket Dimensions: 15.75"L x 9.5"W x 4"H Exhaust Fan: Yes Filtration: Yes Condition: Excellent, Low Hours