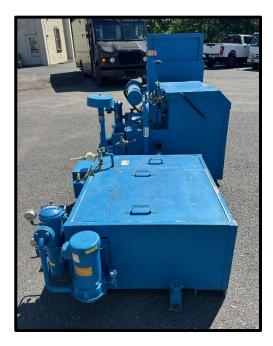

# Used MPT-2 (Mini Parts Tumbler)

**Description**: Immersion & spray wash unit for precision cleaning of critical parts including delicate parts. Fully adjustable parameters to accommodate varying parts. Comparable to a Ransohoff lean jet in a much smaller footprint.

#### **Unit Specifications:**

Manufacturer: KEMAC/ NOBLES Heated Wash/ Heated Rinse/ Heated Dry Construction: 304 Stainless Steel Heat: Electric Number of Process Baskets: 2 Basket Dimensions: 15.75"L x 9.5"W x 4"H Exhaust Fan: Yes Filtration: Yes Condition: Excellent, Low Hours

Primary Voltage: 460/3ph/60hZ

215-536-0500 Phone 800-694-7867 Toll Free 215-536-0600 Fax 359 New St., Unit 2 Quakertown, PA 18951 www.cdfindustries.com

Basket dims: 15.75"L x 9.5"W x 4"H

| Unit Cost:CALL FOR PRICE |
|--------------------------|
|--------------------------|