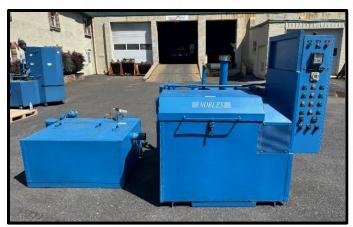

# Used MPT-2 (Mini Parts Tumbler)

**Description**: Immersion & spray wash unit for precision cleaning of critical parts including delicate parts. Fully adjustable parameters to accommodate varying parts. Comparable to a Ransohoff lean jet in a much smaller footprint.

#### **Unit Specifications:**

Manufacturer: KEMAC/ NOBLES Heated Wash/ Heated Rinse/ Heated Dry Construction: 304 Stainless Steel Heat: Electric Number of Process Baskets: 2 Basket Dimensions: 15.75"L x 9.5"W x 4"H Exhaust Fan: Yes Filtration: Yes Condition: Excellent, Low Hours

Primary Voltage: 460/3ph/60hZ

215-536-0500 Phone 800-694-7867 Toll Free 215-536-0600 Fax 359 New St., Unit 2 Quakertown, PA 18951 www.cdfindustries.com

Basket dims: 15.75"L x 9.5"W x 4"H

| Unit Cost:CALL FOR PRICE |
|--------------------------|
|--------------------------|