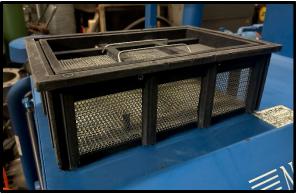

#### **Unit Specifications:**

Manufacturer: KEMAC/ NOBLES Heated Wash/ Heated Rinse/ Heated Dry Construction: 304 Stainless Steel Heat: Electric Number of Process Baskets: 2 Basket Dimensions: 15.75"L x 9.5"W x 4"H Exhaust Fan: Yes Filtration: Yes Condition: Excellent, Low Hours

Primary Voltage: 460/3ph/60hZ

215-536-0500 Phone 800-694-7867 Toll Free 215-536-0600 Fax 359 New St., Unit 2 Quakertown, PA 18951 www.cdfindustries.com

Basket dims: 15.75"L x 9.5"W x 4"H

| Unit Cost:CALL FOR PRICE |
|--------------------------|
|--------------------------|