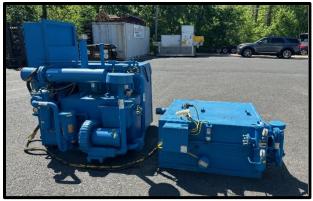

# Used MPT-2 (Mini Parts Tumbler)

**Description**: Immersion & spray wash unit for precision cleaning of critical parts including delicate parts. Fully adjustable parameters to accommodate varying parts. Comparable to a Ransohoff lean jet in a much smaller footprint.

#### **Unit Specifications:**

Manufacturer: KEMAC/ NOBLES Heated Wash/ Heated Rinse/ Heated Dry Construction: 304 Stainless Steel Heat: Electric Number of Process Baskets: 2 Basket Dimensions: 15.75"L x 9.5"W x 4"H Exhaust Fan: Yes Filtration: Yes Condition: Excellent, Low Hours

Primary Voltage: 460/3ph/60hZ

215-536-0500 Phone 800-694-7867 Toll Free 215-536-0600 Fax 359 New St., Unit 2 Quakertown, PA 18951 www.cdfindustries.com

Basket dims: 15.75"L x 9.5"W x 4"H

| Unit Cost:CALL FOR PRICE |
|--------------------------|
|--------------------------|