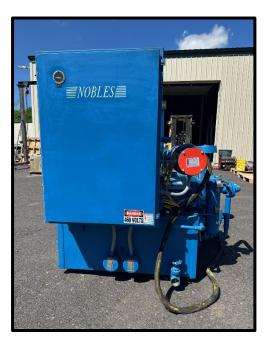

# Used MPT-2 (Mini Parts Tumbler)

**Description**: Immersion & spray wash unit for precision cleaning of critical parts including delicate parts. Fully adjustable parameters to accommodate varying parts. Comparable to a Ransohoff lean jet in a much smaller footprint.

#### **Unit Specifications:**

Manufacturer: KEMAC/ NOBLES Heated Wash/ Heated Rinse/ Heated Dry Construction: 304 Stainless Steel Heat: Electric Number of Process Baskets: 2 Basket Dimensions: 15.75"L x 9.5"W x 4"H Exhaust Fan: Yes Filtration: Yes Condition: Excellent, Low Hours

Primary Voltage: 460/3ph/60hZ

215-536-0500 Phone 800-694-7867 Toll Free 215-536-0600 Fax 359 New St., Unit 2 Quakertown, PA 18951 www.cdfindustries.com

Basket dims: 15.75"L x 9.5"W x 4"H

| Unit Cost:CALL FOR PRICE |
|--------------------------|
|--------------------------|